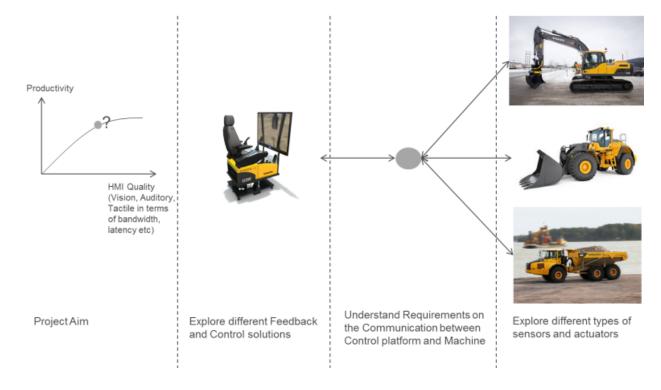

## **Volvo Construction Equipment**

I am Rose-Marie Hellqvist.

I work as an UX Engineer at Volvo Construction Equipment.

My focus areas are Automation and Remote Operating out of an Human Factor perspective.





## What we do

Within 11 Business Areas Volvo Group offers trucks, buses, construction equipment, power solutions for marine and industrial applications, financing and services that increase our customers' uptime and productivity.

We contribute to the development of electrified and autonomous solutions for the benefit of customers, society and for the environment.











## We are a total solution provider



























**Volvo Construction Equipment** 



## **Remote Control Platform setup**



















**Volvo Construction Equipment**